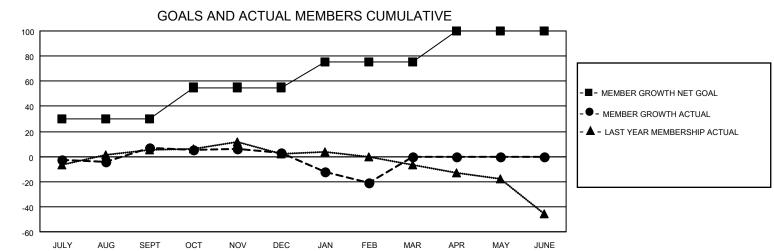

## MONTHLY MEMBERSHIP PROGRESS REPORT

LOCATION INDIANA District 25 D Results as of: 2/28/2021

| Clubs                 |               |           |               | Members               |                        |                         |                                                    |  |  |
|-----------------------|---------------|-----------|---------------|-----------------------|------------------------|-------------------------|----------------------------------------------------|--|--|
| RESULTS FOR 2020-2021 |               |           |               | RESULTS FOR 2020-2021 |                        |                         |                                                    |  |  |
| QUARTER               | NEW CLUB GOAL | NEW CLUBS | DROPPED CLUBS | QUARTER MEME          | BER GROWTH NET<br>GOAL | MEMBER GROWTH<br>ACTUAL | DROPPED<br>MEMBERS ACTUAL<br>(including transfers) |  |  |
| JULY/AUG/SEPT         | 0             | 0         | 0             | JULY/AUG/SEPT         | 30                     | 34                      | 25                                                 |  |  |
| OCT/NOV/DEC           | 0             | 0         | 0             | OCT/NOV/DEC           | 25                     | 16                      | 19                                                 |  |  |
| JAN/FEB/MAR           | 0             | 0         | 1             | JAN/FEB/MAR           | 20                     | 7                       | 31                                                 |  |  |
| APR/MAY/JUNE          | 1             | 0         | 0             | APR/MAY/JUNE          | 25                     | 0                       | 0                                                  |  |  |